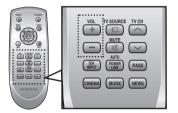

#### Selecting the input mode

You can select either Optical input or Audio input. Press **O/A INPUT** on the remote control or touch **INPUT MODE** on the front panel repeatedly to select the Digital (Optical) or Audio input.

#### Using the sound field mode

You can select from three different sound field modes (NEWS, CINEMA and MUSIC) depending on the type of sources you want to enjoy. The color of the LED indicates sound field mode.

| Sound field mode | LED color | Function                                                                  |
|------------------|-----------|---------------------------------------------------------------------------|
| NEWS             | Red       | Press NEWS on the remote control when you play news sources.              |
| CINEMA           | Green     | Press CINEMA on the remote control when you play movie sources.           |
| MUSIC            | Blue      | Press MUSIC on the remote control when you play music sources.            |
| PASS             | Off       | Press PASS on the remote control if you want to enjoy the original sound. |